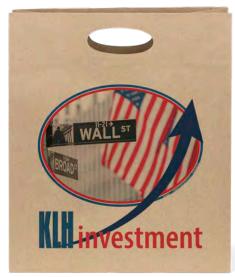

## **Eco Die Cut Shoppers**

## **DONNA**

**Size:** 8W x 4 x 13H 140 GSM.

| Imprint            | ltem #      | 150  | 250  | 500  | 1000 | 3000   |
|--------------------|-------------|------|------|------|------|--------|
| FLEXO<br>INK PRINT | 34DCECO813  | 1.60 | 1.20 | 1.10 | 1.02 | 0.94 A |
| FOIL               | 34DCECO813H | 2.00 | 1.60 | 1.50 | 1.42 | 1.34 A |
|                    | CRDCECO813  |      |      |      |      |        |
| COLOR              | CVDCECO813  | 3.40 | 2.90 | 2.70 | 2.52 | 2.34 A |

**Shipping:** 26 lbs. per box of 250 **Imprint Area:** Front – 6W x 7H (*Flexo Ink Print, Chromatic, & ColorVista*)

Front – 6W x 6H (Foil Print)

Back – 6W x 4H (Flexo Ink Print, Foil Print, & ColorVista)