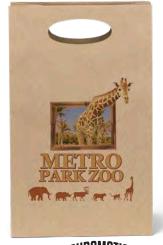

## **Eco Die Cut Shoppers**

**Size:** 12W x 5 x 14H 140 GSM.

| Imprint            | ltem #       | 150  | 250  | 500  | 1000 | 3000   |
|--------------------|--------------|------|------|------|------|--------|
| FLEXO<br>INK PRINT | 34DCECO1214  | 1.74 | 1.34 | 1.24 | 1.16 | 1.08 A |
| FOIL               | 34DCECO1214H | 2.14 | 1.74 | 1.64 | 1.56 | 1.48 A |
|                    | CRDCECO1214  |      |      |      |      |        |
| COLOR              | CVDCECO1214  | 3.54 | 3.04 | 2.84 | 2.66 | 2.48 A |

**Shipping:** 39 lbs. per box of 250

Imprint Area: Front – 8W x 8H (Flexo Ink Print & ColorVista)

Back – 8W x 5H (Flexo Ink Print & ColorVista)

Front/Back - 8W x 7H (Foil Print) Front – 9W x 9H (Chromatic)