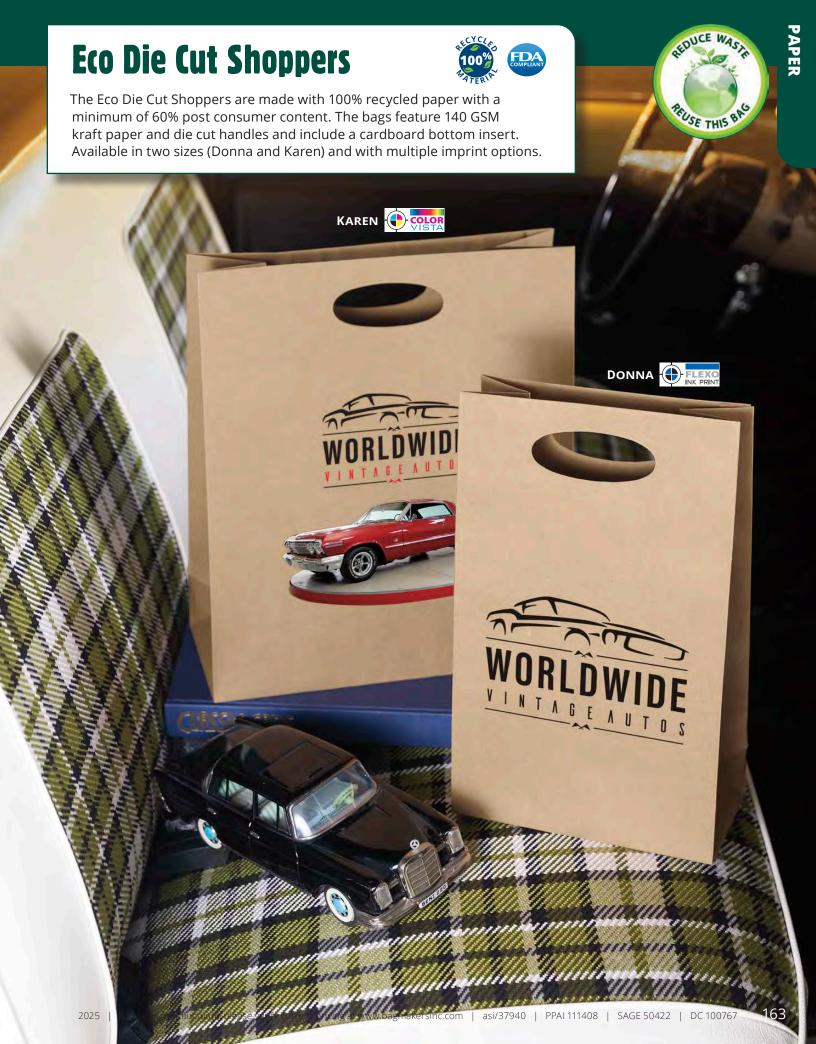

## **Eco Die Cut Shoppers**

## **DONNA**

**Size:** 8W x 4 x 13H 140 GSM.

| Imprint            | ltem #      | 150  | 250  | 500  | 1000 | 3000   |
|--------------------|-------------|------|------|------|------|--------|
| FLEXO<br>INK PRINT | 34DCECO813  | 1.60 | 1.20 | 1.10 | 1.02 | 0.94 A |
| FOIL               | 34DCECO813H | 2.00 | 1.60 | 1.50 | 1.42 | 1.34 A |
|                    | CRDCECO813  |      |      |      |      |        |
| COLOR              | CVDCECO813  | 3.40 | 2.90 | 2.70 | 2.52 | 2.34 A |

**Size:** 12W x 5 x 14H 140 GSM.

| Imprint            | ltem #       | 150  | 250  | 500  | 1000 | 3000   |
|--------------------|--------------|------|------|------|------|--------|
| FLEXO<br>INK PRINT | 34DCECO1214  | 1.74 | 1.34 | 1.24 | 1.16 | 1.08 A |
| FOIL               | 34DCECO1214H | 2.14 | 1.74 | 1.64 | 1.56 | 1.48 A |
|                    | CRDCECO1214  |      |      |      |      |        |
| COLOR              | CVDCECO1214  | 3.54 | 3.04 | 2.84 | 2.66 | 2.48 A |